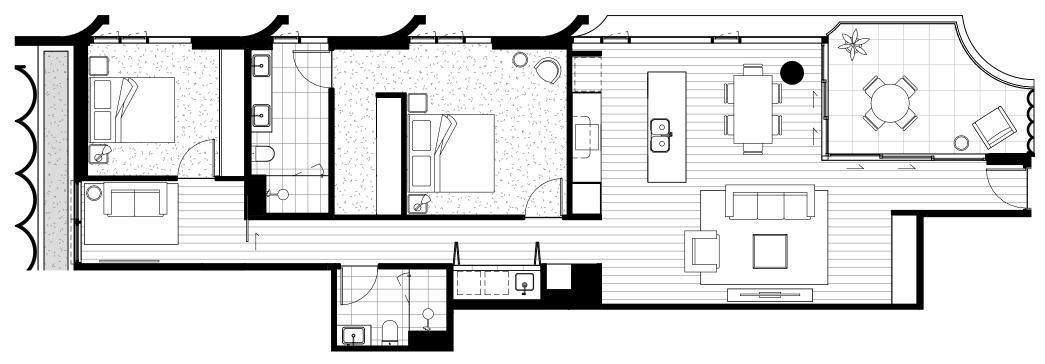

### SOPHIA

BY MOSAIC

403, 503, 803 & 903

| Bedrooms   | 3   |
|------------|-----|
| Bathrooms  | 2.5 |
| Car spaces | 2   |

| Internal Area | 145sqm |
|---------------|--------|
| External Area | 15sqm  |
| Total         | 160sqm |

# SOPHIA

BY MOSAIC

303, 603 & 703

| Bedrooms   | 3   |
|------------|-----|
| Bathrooms  | 2.5 |
| Car spaces | 2   |

| 145sqm |
|--------|
| 15sqm  |
| 160sqm |
|        |