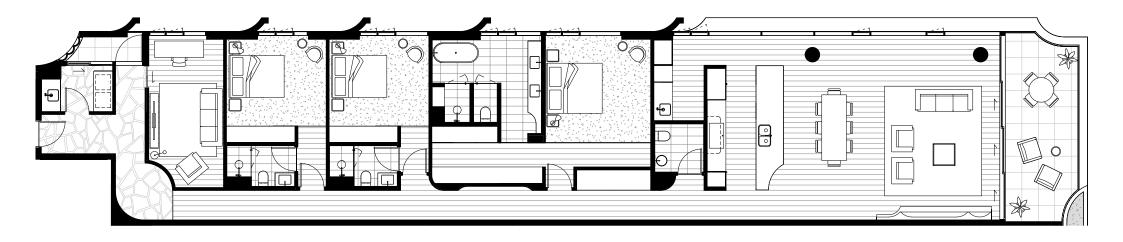

#### SOPHA

BY MOSAIC

201, 301, 601 & 701

| Bedrooms   | 3   |
|------------|-----|
| Bathrooms  | 3.5 |
| Car spaces | 2   |
| MPR        | Y   |

| Internal Area | 235sqm |
|---------------|--------|
| External Area | 22sqm  |
| Total         | 257sqm |

#### SOPHA

BYMOSAIC

401, 501, 801 & 901

| Bedrooms   | 3   |
|------------|-----|
| Bathrooms  | 3.5 |
| Car spaces | 2   |
| MPR        | Y   |

| Internal Area | 235sqm |
|---------------|--------|
| External Area | 22sqm  |
| Total         | 257sqm |