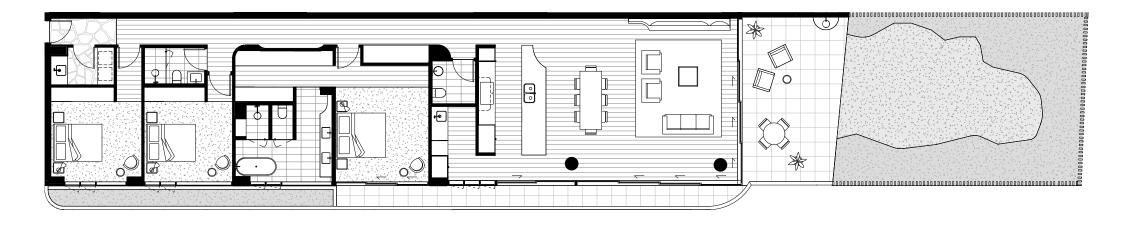

### SOPHIA

BYMOSAIC

| Bedrooms   | 3   |
|------------|-----|
| Bathrooms  | 2.5 |
| Car spaces | 2   |

| Internal Area | 200sqm |
|---------------|--------|
| External Area | 45sqm  |
| Total         | 245sqm |