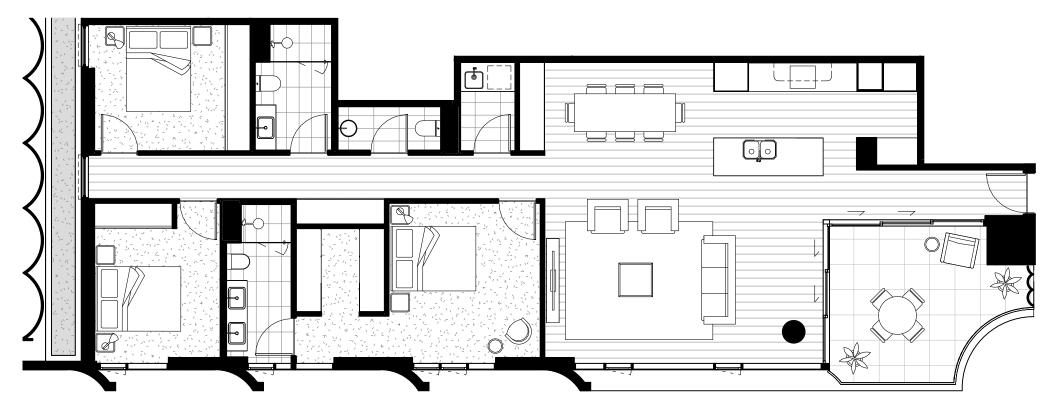

#### SOPHA

BY MOSAIC

201, 301, 601 & 701

| Bedrooms   | 3   |
|------------|-----|
| Bathrooms  | 3.5 |
| Car spaces | 2   |
| MPR        | Y   |

| Internal Area | 235sqm |
|---------------|--------|
| External Area | 22sqm  |
| Total         | 257sqm |

#### SOPHA

BYMOSAIC

401, 501, 801 & 901

| Bedrooms   | 3   |
|------------|-----|
| Bathrooms  | 3.5 |
| Car spaces | 2   |
| MPR        | Y   |

| Internal Area | 235sqm |
|---------------|--------|
| External Area | 22sqm  |
| Total         | 257sqm |

#### SOPHIA

BYMOSAIC

202, 302, 602 & 702

| Bedrooms   | 3   |
|------------|-----|
| Bathrooms  | 3.5 |
| Car spaces | 2   |
| MPR        | Y   |

| 235sqm |
|--------|
| 22sqm  |
| 257sqm |
|        |

#### SOPHA

BYMOSAIC

402, 502, 802 & 902

| Bedrooms   | 3   |
|------------|-----|
| Bathrooms  | 3.5 |
| Car spaces | 2   |
| MPR        | Y   |

| 235sqm |
|--------|
| 22sqm  |
| 257sqm |
|        |