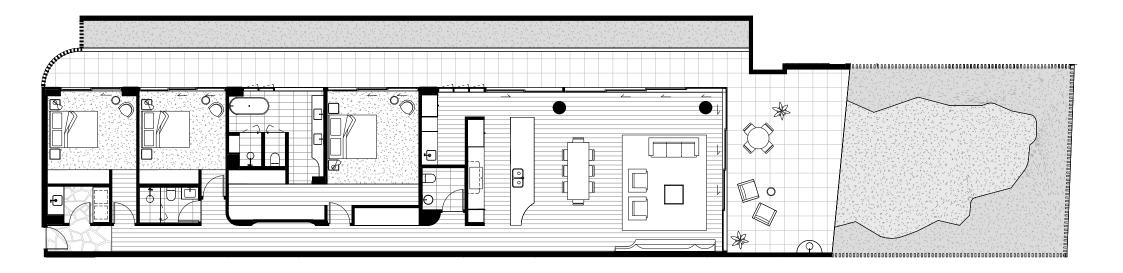

### SOPHIA

BYMOSAIC

| Bedrooms   | 3   |
|------------|-----|
| Bathrooms  | 2.5 |
| Car spaces | 2   |

| Internal Area | 200sqm |
|---------------|--------|
| External Area | 86sqm  |
| Total         | 286sqm |