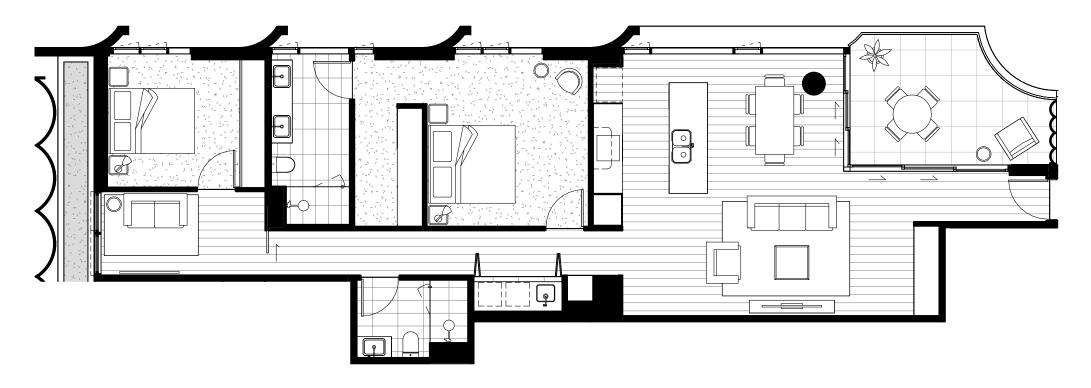

#### SOPHA

BY MOSAIC

201, 301, 601 & 701

| Bedrooms   | 3   |
|------------|-----|
| Bathrooms  | 3.5 |
| Car spaces | 2   |
| MPR        | Y   |

| Internal Area | 235sqm |
|---------------|--------|
| External Area | 22sqm  |
| Total         | 257sqm |

#### SOPHA

BYMOSAIC

401, 501, 801 & 901

| Bedrooms   | 3   |
|------------|-----|
| Bathrooms  | 3.5 |
| Car spaces | 2   |
| MPR        | Y   |

| Internal Area | 235sqm |
|---------------|--------|
| External Area | 22sqm  |
| Total         | 257sqm |

#### SOPHIA

BYMOSAIC

202, 302, 602 & 702

| Bedrooms   | 3   |
|------------|-----|
| Bathrooms  | 3.5 |
| Car spaces | 2   |
| MPR        | Y   |

| 235sqm |
|--------|
| 22sqm  |
| 257sqm |
|        |

#### SOPHA

BYMOSAIC

402, 502, 802 & 902

| Bedrooms   | 3   |
|------------|-----|
| Bathrooms  | 3.5 |
| Car spaces | 2   |
| MPR        | Y   |

| 235sqm |
|--------|
| 22sqm  |
| 257sqm |
|        |