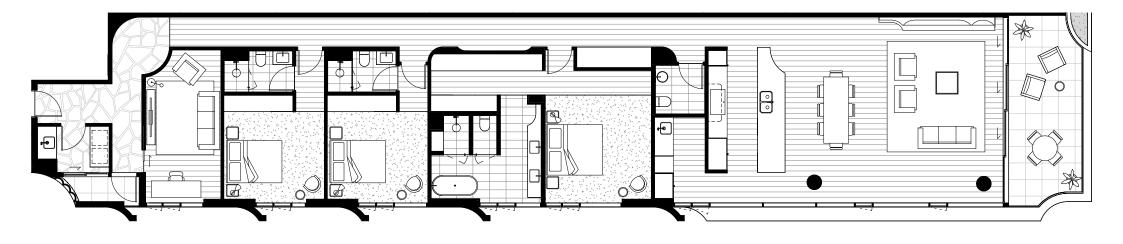

### SOPHIA

BYMOSAIC

| Bedrooms   | 3   |
|------------|-----|
| Bathrooms  | 2.5 |
| Car spaces | 2   |

| Internal Area | 200sqm |
|---------------|--------|
| External Area | 86sqm  |
| Total         | 286sqm |

### SOPHIA

BYMOSAIC

| Bedrooms   | 3   |
|------------|-----|
| Bathrooms  | 2.5 |
| Car spaces | 2   |

| Internal Area | 200sqm |
|---------------|--------|
| External Area | 45sqm  |
| Total         | 245sqm |

#### SOPHA

BY MOSAIC

201, 301, 601 & 701

| Bedrooms   | 3   |
|------------|-----|
| Bathrooms  | 3.5 |
| Car spaces | 2   |
| MPR        | Y   |

| Internal Area | 235sqm |
|---------------|--------|
| External Area | 22sqm  |
| Total         | 257sqm |

#### SOPHA

BYMOSAIC

401, 501, 801 & 901

| Bedrooms   | 3   |
|------------|-----|
| Bathrooms  | 3.5 |
| Car spaces | 2   |
| MPR        | Y   |

| Internal Area | 235sqm |
|---------------|--------|
| External Area | 22sqm  |
| Total         | 257sqm |

#### SOPHIA

BYMOSAIC

202, 302, 602 & 702

| Bedrooms   | 3   |
|------------|-----|
| Bathrooms  | 3.5 |
| Car spaces | 2   |
| MPR        | Y   |

| 235sqm |
|--------|
| 22sqm  |
| 257sqm |
|        |

#### SOPHA

BYMOSAIC

402, 502, 802 & 902

| Bedrooms   | 3   |
|------------|-----|
| Bathrooms  | 3.5 |
| Car spaces | 2   |
| MPR        | Y   |

| 235sqm |
|--------|
| 22sqm  |
| 257sqm |
|        |

### SOPHIA

BY MOSAIC

403, 503, 803 & 903

| Bedrooms   | 3   |
|------------|-----|
| Bathrooms  | 2.5 |
| Car spaces | 2   |

| Internal Area | 145sqm |
|---------------|--------|
| External Area | 15sqm  |
| Total         | 160sqm |

# SOPHIA

BY MOSAIC

303, 603 & 703

| Bedrooms   | 3   |
|------------|-----|
| Bathrooms  | 2.5 |
| Car spaces | 2   |

| 145sqm |
|--------|
| 15sqm  |
| 160sqm |
|        |

# SOPHA

BY MOSAIC

404, 504, 804 & 904

| Bedrooms   | 2 |
|------------|---|
| Bathrooms  | 2 |
| Car spaces | 1 |
| MPR        | Y |

| 12lsqm |
|--------|
| 14sqm  |
| 135sqm |
|        |

# SOPHA

BY MOSAIC

304, 604 & 704

| Bedrooms   | 2 |
|------------|---|
| Bathrooms  | 2 |
| Car spaces | 1 |
| MPR        | Y |
|            |   |

| l2lsqm |
|--------|
| 14sqm  |
| I35sqm |
|        |