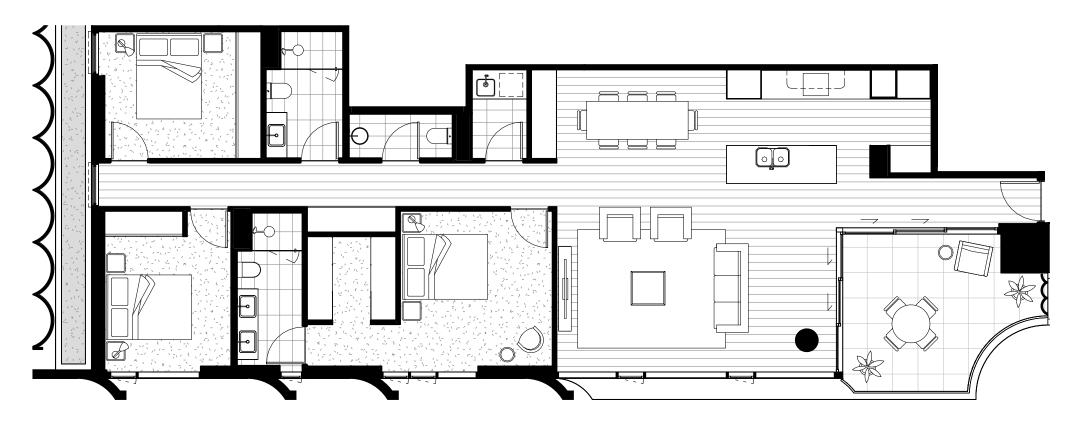

#### SOPHA

BY MOSAIC

201, 301, 601 & 701

| Bedrooms   | 3   |
|------------|-----|
| Bathrooms  | 3.5 |
| Car spaces | 2   |
| MPR        | Y   |

| Internal Area | 235sqm |
|---------------|--------|
| External Area | 22sqm  |
| Total         | 257sqm |

#### SOPHA

BYMOSAIC

401, 501, 801 & 901

| Bedrooms   | 3   |
|------------|-----|
| Bathrooms  | 3.5 |
| Car spaces | 2   |
| MPR        | Y   |

| Internal Area | 235sqm |
|---------------|--------|
| External Area | 22sqm  |
| Total         | 257sqm |

#### SOPHIA

BYMOSAIC

202, 302, 602 & 702

| Bedrooms   | 3   |
|------------|-----|
| Bathrooms  | 3.5 |
| Car spaces | 2   |
| MPR        | Y   |

| 235sqm |
|--------|
| 22sqm  |
| 257sqm |
|        |

#### SOPHA

BYMOSAIC

402, 502, 802 & 902

| Bedrooms   | 3   |
|------------|-----|
| Bathrooms  | 3.5 |
| Car spaces | 2   |
| MPR        | Y   |

| 235sqm |
|--------|
| 22sqm  |
| 257sqm |
|        |