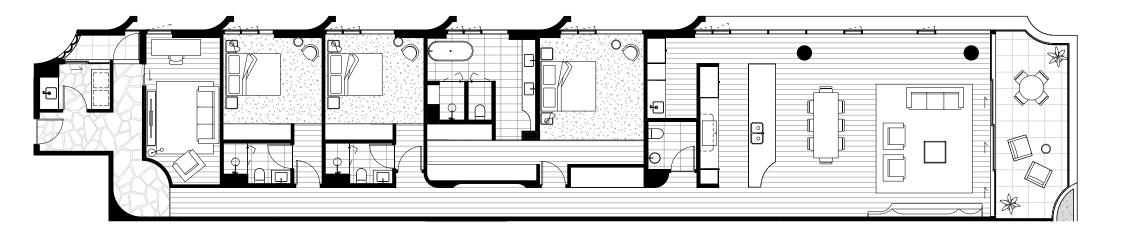

### SOPHIA

BYMOSAIC

| Bedrooms   | 3   |
|------------|-----|
| Bathrooms  | 2.5 |
| Car spaces | 2   |

| Internal Area | 200sqm |
|---------------|--------|
| External Area | 86sqm  |
| Total         | 286sqm |

### SOPHIA

BYMOSAIC

| Bedrooms   | 3   |
|------------|-----|
| Bathrooms  | 2.5 |
| Car spaces | 2   |

| Internal Area | 200sqm |
|---------------|--------|
| External Area | 45sqm  |
| Total         | 245sqm |

#### SOPHA

BY MOSAIC

201, 301, 601 & 701

| Bedrooms   | 3   |
|------------|-----|
| Bathrooms  | 3.5 |
| Car spaces | 2   |
| MPR        | Y   |

| Internal Area | 235sqm |
|---------------|--------|
| External Area | 22sqm  |
| Total         | 257sqm |

#### SOPHA

BYMOSAIC

401, 501, 801 & 901

| Bedrooms   | 3   |
|------------|-----|
| Bathrooms  | 3.5 |
| Car spaces | 2   |
| MPR        | Y   |

| Internal Area | 235sqm |
|---------------|--------|
| External Area | 22sqm  |
| Total         | 257sqm |

#### SOPHIA

BYMOSAIC

202, 302, 602 & 702

| Bedrooms   | 3   |
|------------|-----|
| Bathrooms  | 3.5 |
| Car spaces | 2   |
| MPR        | Y   |

| 235sqm |
|--------|
| 22sqm  |
| 257sqm |
|        |

#### SOPHA

BYMOSAIC

402, 502, 802 & 902

| Bedrooms   | 3   |
|------------|-----|
| Bathrooms  | 3.5 |
| Car spaces | 2   |
| MPR        | Y   |

| 235sqm |
|--------|
| 22sqm  |
| 257sqm |
|        |

### SOPHIA

BY MOSAIC

403, 503, 803 & 903

| Bedrooms   | 3   |
|------------|-----|
| Bathrooms  | 2.5 |
| Car spaces | 2   |

| Internal Area | 145sqm |
|---------------|--------|
| External Area | 15sqm  |
| Total         | 160sqm |

# SOPHIA

BY MOSAIC

303, 603 & 703

| Bedrooms   | 3   |
|------------|-----|
| Bathrooms  | 2.5 |
| Car spaces | 2   |

| 145sqm |
|--------|
| 15sqm  |
| 160sqm |
|        |

# SOPHA

BY MOSAIC

404, 504, 804 & 904

| Bedrooms   | 2 |
|------------|---|
| Bathrooms  | 2 |
| Car spaces | 1 |
| MPR        | Y |

| 12lsqm |
|--------|
| 14sqm  |
| 135sqm |
|        |

# SOPHA

BY MOSAIC

304, 604 & 704

| Bedrooms   | 2 |
|------------|---|
| Bathrooms  | 2 |
| Car spaces | 1 |
| MPR        | Y |
|            |   |

| l2lsqm |
|--------|
| 14sqm  |
| I35sqm |
|        |