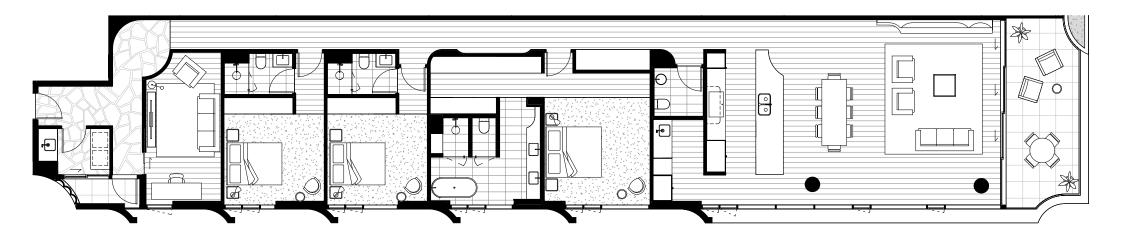

#### SOPHIA

BYMOSAIC

202, 302, 602 & 702

| Bedrooms   | 3   |
|------------|-----|
| Bathrooms  | 3.5 |
| Car spaces | 2   |
| MPR        | Y   |

| 235sqm |
|--------|
| 22sqm  |
| 257sqm |
|        |

#### SOPHA

BYMOSAIC

402, 502, 802 & 902

| Bedrooms   | 3   |
|------------|-----|
| Bathrooms  | 3.5 |
| Car spaces | 2   |
| MPR        | Y   |

| 235sqm |
|--------|
| 22sqm  |
| 257sqm |
|        |